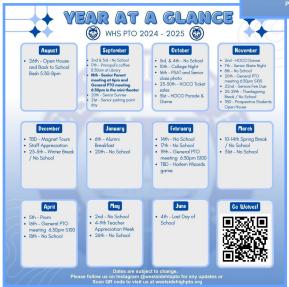

# <u>Calendar</u>

October 31

Homecoming Parade 1:45 PM

Homecoming Game, 7:00 PM, Butler Stadium

November 2 Homecoming Dance, 8-11 PM, Westside Commons

### November 8

Staff Professional Development Day, No School for Students

November 25-29 Thanksgiving Break