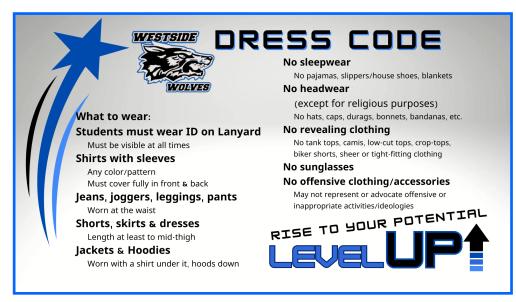

#### **School Information**

# Cell Phone Policy

- Cell phones must be placed in backpack throughout the entire school day.
- Cell phones are allowed during LUNCH only
- □ Failure to follow these guidelines will result in consequences as outlined in the student code of conduct.

# HEADPHONES PROHIBITED at SCHOOL

Headphones cannot be visible at any time at school